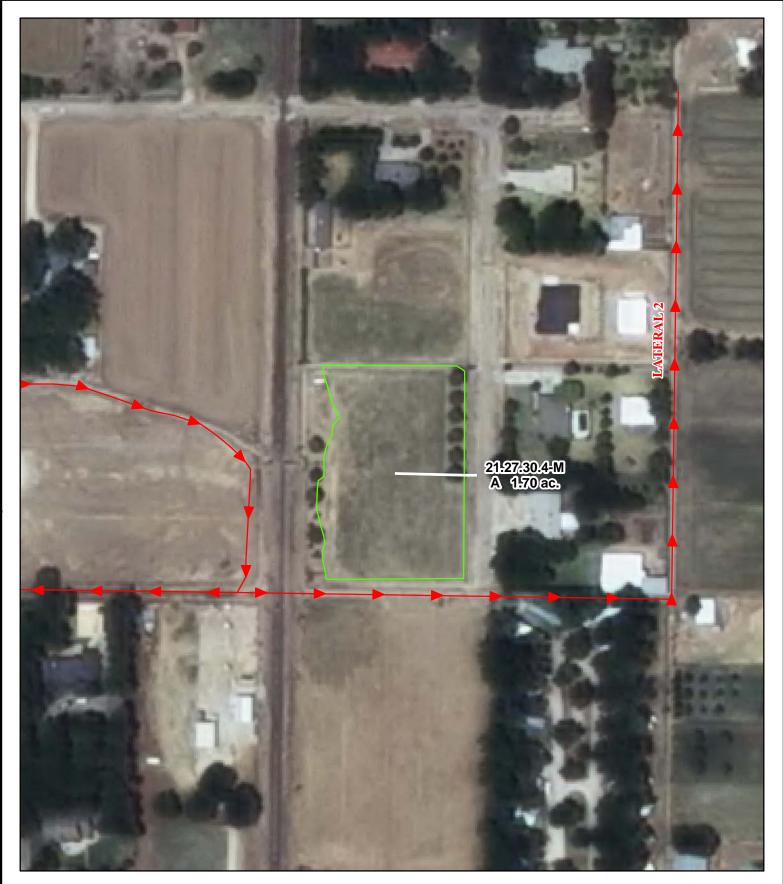

## f. Location and Amount of Irrigated Acreage:

Section 30, Township 21S, Range 27E, N.M.P.M.

Pt. SE<sup>1</sup>/<sub>4</sub>

1.70 acres

Total: 1.70 acres

As shown on the attached revised Hydrographic Survey Map for Subfile No. 21.27.30.4-M, and the CID Section Hydrographic Survey Map Sheet No. 41 (1999-2011), included in Part F of this Appendix, representing the Court record as of the date of the filing of this Decree.